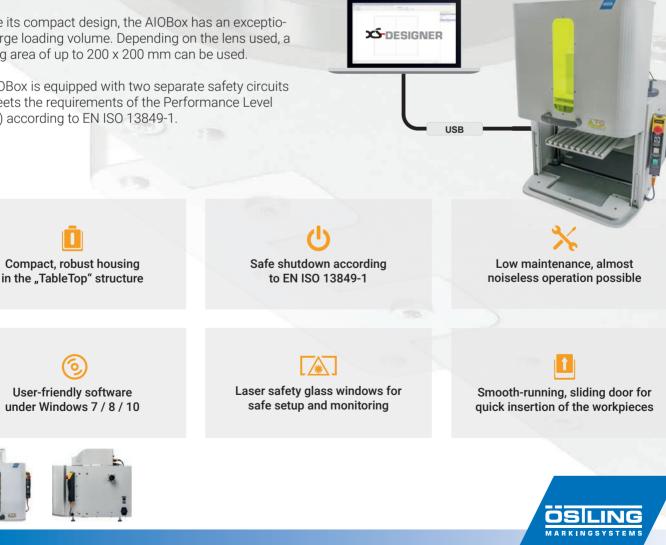

Despite its compact design, the AIOBox has an exceptionally large loading volume. Depending on the lens used, a marking area of up to 200 x 200 mm can be used.

The AIOBox is equipped with two separate safety circuits and meets the requirements of the Performance Level e (PL e) according to EN ISO 13849-1.

## Plug and Play

The AIOBox is a "Plug and Play" laser station. It can easily be connected to a PC via USB or network cable (LAN) and is immediately ready for use. The AIOBox is very easy to commission and easy to assemble, making it a convenient model.

## Simple and compact

With the proven XS Designer software, automated markings such as consecutive serial numbers, 2D codes (DataMatrix), etc. can also be easily implemented.

OSTLING.COM