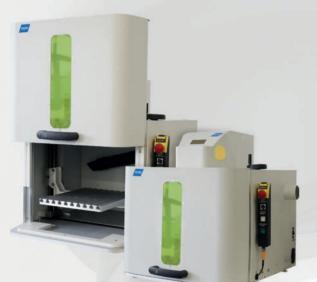

Despite its compact design, the AIOBox has an exceptionally large loading volume. Depending on the lens used, a marking area of up to 200 x 200 mm can be used.

The AIOBox is equipped with two separate safety circuits and meets the requirements of the Performance Level e (PL e) according to EN ISO 13849-1.

LIOBOX

The compact ALL IN ONE laser marking station